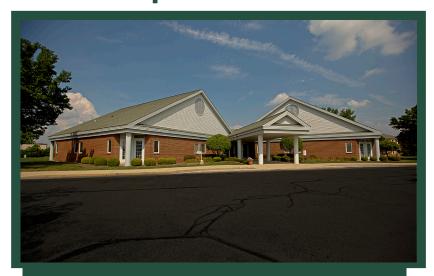

# 1090 W. SOUTH BOUNDARY Perrysburg

### **BUILDING DETAIL**

TOTAL COMPLEX SIZE: 22,086 SF;

36,000 SF +/- after expansion

YEAR COMPLETE: 1996 NUMBER OF FLOORS: One [1]

TYPE OF FLOOR: Carpeted Concrete

CONSTRUCTION TYPE: Brick

HEAT SYSTEM: Gas fired boiler (individually zoned)

AIR CONDITIONING: Central (individually zoned)

TELEPHONE SERVICE: AT&T, Buckeye, Time Warner

INTERNET ACCESS: Fiber

PUBLIC TRANSPORTATION: TARTA "Call a Ride" program

- 1 mile from I-475
- Monument signage at street
- Professionally managed and maintained
- Close proximity to restaurants, hotels, banking centers and shopping
- Up to 14,000 SF +/- of new office/medical construction