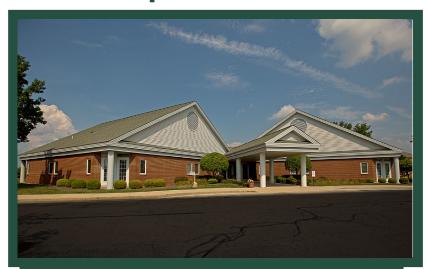

# Office Space For Lease

# 1090 W. SOUTH BOUNDARY Perrysburg

#### **BUILDING DETAIL**

TOTAL COMPLEX SIZE: 22,086 SF;

36,000 SF +/- after expansion

YEAR COMPLETE: 1996 NUMBER OF FLOORS: One (1)

TYPE OF FLOOR: Carpeted Concrete

CONSTRUCTION TYPE: Brick

HEAT SYSTEM: Gas fired boiler (individually zoned)