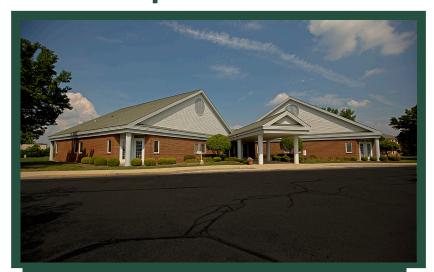

# 1090 W. SOUTH BOUNDARY Perrysburg

#### **BUILDING DETAIL**

TOTAL COMPLEX SIZE: 22,086 SF;

36,000 SF +/- after expansion

YEAR COMPLETE: 1996 NUMBER OF FLOORS: One (1)

TYPE OF FLOOR: Carpeted Concrete

CONSTRUCTION TYPE: Brick

HEAT SYSTEM: Gas fired boiler (individually zoned)