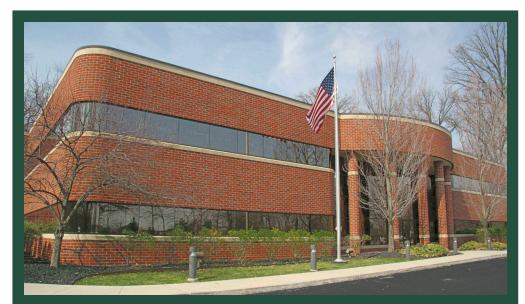

# **Office Space For Lease**





- 1/2 mile from expressway-US 23 and Ohio Turnpike
- Monument signage at street
- Prestigious amenities
- Close proximity to hotels, restaurants, banking centers and shopping

## 1645 INDIAN WOOD CIRCLE Maumee Arrowhead Park

#### **PROPERTY INFORMATION**

COUNTY: ZIP CODE: AREA OF CITY: NEAREST INTERSECTION: LEASE PRICE: Lucas 43537 Maumee Holland/Dussel \$13.50 NNN

#### **BUILDING DETAIL**

TOTAL COMPLEX SIZE: YEAR COMPLETE: NUMBER OF FLOORS: TYPE OF FLOOR: CONSTRUCTION TYPE: HEAT SYSTEM: AIR CONDITIONING: ELEVATOR: TELEPHONE SERVICE: INTERNET ACCESS: PUBLIC TRANSPORTATION:

27,648 PSF Gross 1995 Two (2) Carpeted Concrete Brick Gas boiler (individually zoned) Central (individually zoned) Yes AT&T or Buckeye Fiber TARTA Bus Service



### LEASING INFORMATION

| ELECTRIC:         | LE