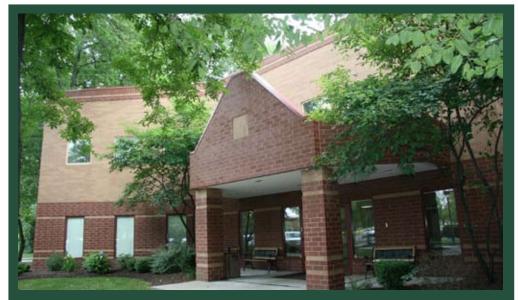

# Office Space For Lease

- Arrowhead Park
- 1/2 mile from expressway-US 23 and Ohio Turnpike
- Signage at Street
- Park-like setting

# 1690 WOODLANDS DRIVE Maumee

### **BUILDING DETAIL**

TOTAL COMPLEX SIZE: 25,200 Sq. Ft.

YEAR COMPLETE: 1988 NUMBER OF FLOORS: Two (2)

TYPE OF FLOOR: Carpeted Concrete

CONSTRUCTION TYPE: Brick

HEAT SYSTEM: Boiler (individually zoned)
AIR CONDITIONING: Central (individually zoned)