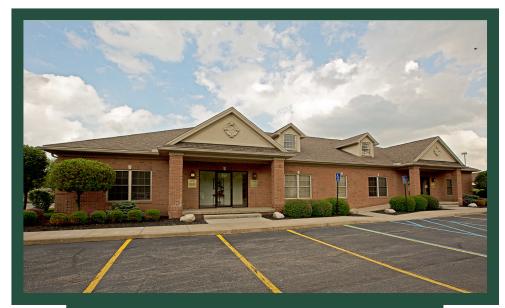

# 2710-60 CENTENNIAL ROAD Sylvania Township

#### PROPERTY INFORMATION

COUNTY: Lucas ZIP CODE: 43617

AREA OF CITY: Sylvania Township
NEAREST INTERSECTION: Central/Centennial
LEASE PRICE: \$12.00 NNN Office
FREE Basement storage

#### **BUILDING DETAIL**

TOTAL COMPLEX SIZE: 43,000 sq. ft.

TOTAL BUILDING SIZES: 5,000 and 6,500 sq. ft.

+ 3,000 sq. ft. of Basement

AVAILABLE SUITE SIZES: 1,300 - 6,500 sq. ft.

YEAR COMPLETE: Shell: 2005; Interior 2007-2011 NUMBER OF FLOORS: One (1) + Basement