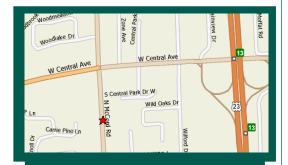

# **Office Space For Lease**

- 1/4 mile west of US Rt. 23
- No city income taxes
- New Construction
- Signage on McCord near Central
- Great exposure, prime area

### **PROPERTY INFORMATION**

COUNTY: ZIP CODE: AREA OF CITY: NEAREST INTERSECTION: LEASE PRICE: Lucas 43615 Sylvania Township Central/McCord \$12.50 PSF, NNN