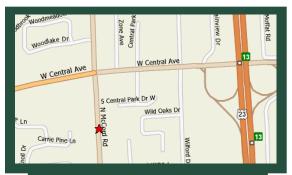

# Office Space For Lease

- 1/4 mile west of US Rt. 23
- No city income taxes
- Signage on McCord near Central
- Prime medical suites

### PROPERTY INFORMATION

COUNTY: Lucas ZIP CODE: 43615

AREA OF CITY: Sylvania Township NEAREST INTERSECTION: Central/McCord LEASE PRICE: \$13.50 NNN