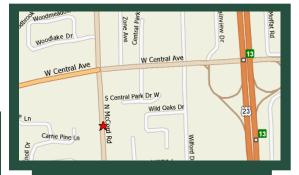

# **Office Space For Lease**

- 1/4 mile west of US Rt. 23
- No city income taxes
- Signage on McCord near Central
- Prime medical suites

#### **PROPERTY INFORMATION**

COUNTY: ZIP CODE: AREA OF CITY: NEAREST INTERSECTION: LEASE PRICE: Lucas 43615 Sylvania Township Central/McCord \$22.50 PSF Gross