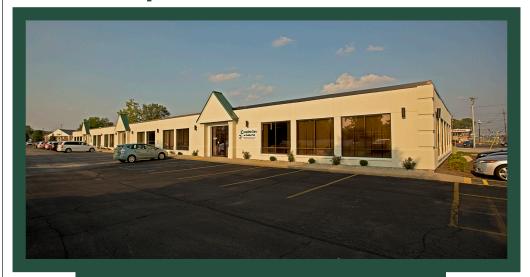

## 3130 CENTRAL PARK WEST Sylvania Township

### PROPERTY INFORMATION

COUNTY: Lucas ZIP CODE: 43617

AREA OF CITY: Sylvania Township NEAREST INTERSECTION: Central/I-475

TRAFFIC MANAGEMENT: Traffic light fully synchronized

with I-475 Exit

SIGNAGE: Existing Pylon, Electronic

available on Central Avenue

PARKING: Abundant LEASE PRICE: \$16.00 NNN

**New Construction Office** 

### **BUILDING DETAIL**

TOTAL BUILDING SIZE: 29,520 SF NEW CONSTRUCTION: 14,520 SF

YEAR COMPLETE: 1989, Under Construction

NUMBER OF FLOORS: One (1)
CONSTRUCTION TYPE: Brick, Dryvit

HEAT SYSTEM: Gas forced air (each unit)