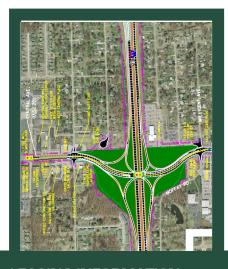

# Professional and Medical Office Space For Lease

- Located at the new westbound exit of I-475 and Central Avenue
- Great exposure over 35,594 vehicles per day
- New construction
- Generous finish allowance included
- No city income taxes
- Signage on Central Avenue
- Located at stoplight on Central

### PROPERTY INFORMATION

COUNTY: Lucas ZIP CODE: 43617

AREA OF CITY: Sylvania Township NEAREST INTERSECTION: Central/I-475

TRAFFIC MANAGEMENT: Traffic light fully synchronized

with I-475 Exit

SIGNAGE: Existing Pylon, Electronic