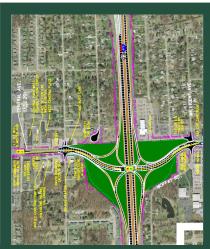

## PROPERTY INFORMATION

COUNTY: Lucas ZIP CODE: 43617

AREA OF CITY: Sylvania Township NEAREST INTERSECTION: Central/I-475

TRAFFIC MANAGEMENT: Traffic light fully synchronized with

I-475 Exit, Curb Cut entrance directly from Central Ave.

HEAT SYSTEM: Gas forced air (each unit)

AIR CONDITIONING: Central (each unit)

PUBLIC TRANSPORTATION: TARTA HIGH-SPEED ACCESS: Fiber

- Located at the new westbound exit of I-475 and Central Avenue
- Great exposure over 40,000 vehicles per day
- Highly Visible Electronic Signage on Central Avenue
- New construction
- Generous finish allowance included
- No city income taxes
- Located at stoplight on Central with Central Ave. Direct Curb Cut