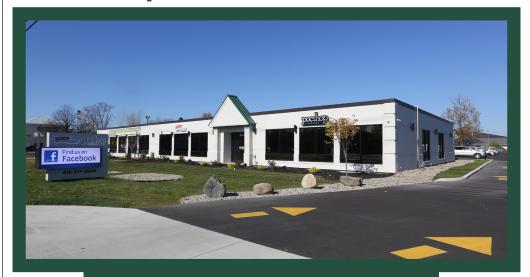

## 3130 CENTRAL PARK WEST Sylvania Township

## PROPERTY INFORMATION

COUNTY: Lucas ZIP CODE: 43617

AREA OF CITY: Sylvania Township NEAREST INTERSECTION: Central/I-475

TRAFFIC MANAGEMENT: Traffic light fully synchronized with

I-475 Exit, Curb Cut entrance directly from Central Ave.

SIGNAGE: Highly Visible Electronic sign located on Central Avenue

Free

LEASE PRICE: \$18.00 NNN New Construction Office

\$16.00 NNN Existing Space

### **BUILDING DETAIL**

PARKING:

TOTAL BUILDING SIZE: 29,520 SF NEW CONSTRUCTION: 8,120 SF EXISTING SPACE: (on Central Ave.) 6,020

YEAR COMPLETE: 2020 and New Construction

NUMBER OF FLOORS: One (1)
CONSTRUCTION TYPE: Brick, Dryvit