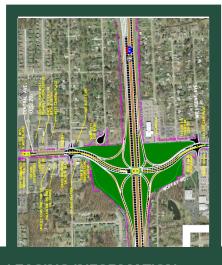

# Professional and Medical Office Space For Lease

- Located at the new westbound exit of I-475 and Central Avenue
- Great exposure over 35,594 vehicles per day
- New construction
- Generous finish allowance included
- No city income taxes
- Signage on Central Avenue
- Located at stoplight on Central

### PROPERTY INFORMATION

COUNTY: Lucas ZIP CODE: 43617

AREA OF CITY: Sylvania Township NEAREST INTERSECTION: Central/I-475

TRAFFIC MANAGEMENT: Traffic light fully synchronized

with I-475 Exit

SIGNAGE: Existing Pylon, Electronic