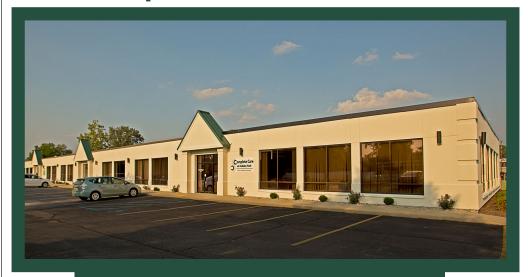

# Professional and Medical Office Space For Lease

- Located at the new westbound exit of I-475 and Central Avenue
- Great exposure over 35,594 vehicles per day
- New construction
- Generous finish allowance included
- No city income taxes
- Signage on Central Avenue
- Located at stoplight on Central

## 3130 CENTRAL PARK WEST Sylvania Township

### **BUILDING DETAIL**

TOTAL BUILDING SIZE: 29,520 SF NEW CONSTRUCTION: 14,520 SF

YEAR COMPLETE: 1989, Under Construction

NUMBER OF FLOORS: One (1)
CONSTRUCTION TYPE: Brick, Dryvit

HEAT SYSTEM: Gas forced air (each unit)
AIR CONDITIONING: Central (each unit)