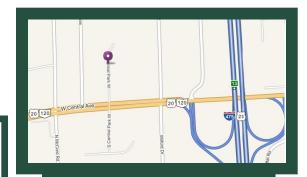

## Office Space For Lease

- 1/4 mile west of US Rt. 23
- Traffic light at Central Avenue
- No city income taxes
- Signage on Central Avenue
- Prime Sylvania Township location

### PROPERTY INFORMATION

COUNTY: Lucas ZIP CODE: 43617

AREA OF CITY: Sylvania Township NEAREST INTERSECTION: Central/US Rt. 23 LEASE PRICE: \$11.00 NNN