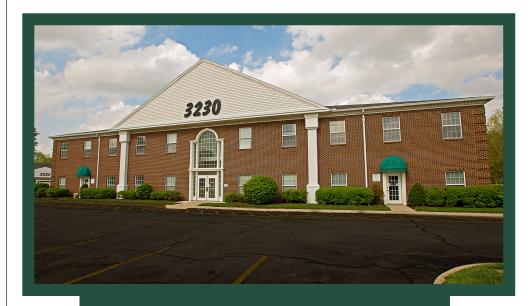

# 3230 CENTRAL PARK WEST Sylvania Township

### **BUILDING DETAIL**

TOTAL BUILDING SIZE: 25,000 sq. ft.

YEAR COMPLETE: 1998 NUMBER OF FLOORS: Two (2)

TYPE OF FLOOR: Carpeted concrete

CONSTRUCTION TYPE: Brick ELEVATOR: Yes

HEAT SYSTEM: Gas forced air (each unit)