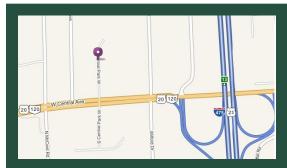

## Office Space For Lease

- 1/4 mile west of US Rt. 23
- Traffic light at Central Avenue
- No city income taxes
- Signage on Central Avenue
- Prime Sylvania Township location

#### PROPERTY INFORMATION

COUNTY: Lucas ZIP CODE: 43617

AREA OF CITY: Sylvania Township NEAREST INTERSECTION: Central/US Rt. 23 LEASE PRICE: \$11.00 NNN