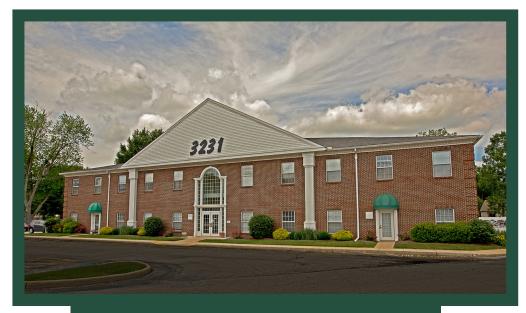

# 3231 CENTRAL PARK WEST Sylvania Township

## Office Space For Lease

- 1/4 mile west of US Rt. 23
- Traffic light at Central Avenue
- No city income taxes
- Signage on Central Avenue
- Prime Sylvania Township location

#### **BUILDING DETAIL**

TOTAL BUILDING SIZE: 25,000 sq. ft.

YEAR COMPLETE: 1998 NUMBER OF FLOORS: Two (2)

TYPE OF FLOOR: Carpeted concrete

CONSTRUCTION TYPE: Brick ELEVATOR: Yes

HEAT SYSTEM: Gas forced air (each unit)