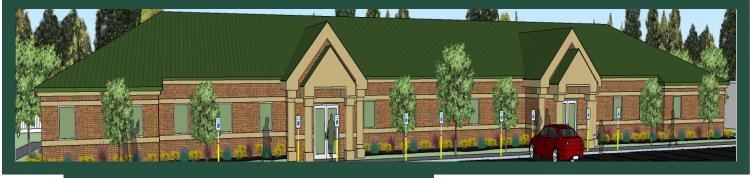

## **NEW CONSTRUCTION**

# Build-to-Suit Office or Medical

## 3420-3460 Meijer Drive Sylvania Township

### **BUILDING DETAIL**

TOTAL BUILDING SIZE: Up to 34,000 SF YEAR COMPLETE: New Construction

NUMBER OF FLOORS: One [1]
CONSTRUCTION TYPE: Brick & Stone
HEATING/A/C Individual Units

TENANT RESPONSIBLE FOR: UTILITIES AND PRO-RATA SHARE OF REAL ESTATE TAXES, INSURANCE AND OPERATING EXPENSES

CHRIS SCHWERKOSKE 419/843-4988, EXT. 106 chris@jmsrealestate.com JIM SCHWERKOSKE 419/843-4988, EXT. 103 jim@jmsrealestate.com

- Class A Office and Medical
- Space designed to your specifications
- Generous improvement allowance provided
- Up to 34,000 SF available
- No city income tax