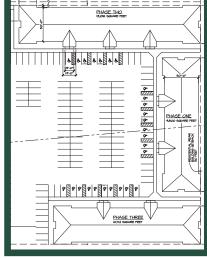

### PROPERTY INFORMATION

COUNTY: Lucas ZIP CODE: 43617

AREA OF CITY: Sylvania Township

NEAREST INTERSECTION: Boulder
ZONED: C-2
PARCEL #: 79-09841
STREET: 2-way cul-de-sac
ACREAGE: 2.592 acres
PARKING SPACES: per code

### **BUILDING DETAIL**

TOTAL BUILDING SIZE: Up to 34,000 SF YEAR COMPLETE: New Construction

NUMBER OF FLOORS: One [1]
CONSTRUCTION TYPE: Brick & Stone
HEATING/A/C Individual Units

TENANT RESPONSIBLE FOR: UTILITIES AND PRO-RATA SHARE OF REAL ESTATE TAXES, INSURANCE AND OPERATING EXPENSES