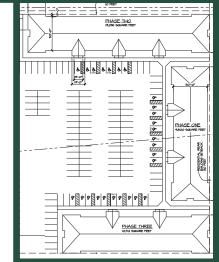

## **PROPERTY INFORMATION**

COUNTY: ZIP CODE: AREA OF CITY: NEAREST INTERSECTION: ZONED: PARCEL #: STREET: ACREAGE: PARKING SPACES: CURB CUTS:

#### **BUILDING DETAIL**

TOTAL BUILDING SIZE: YEAR COMPLETE: NUMBER OF FLOORS: CONSTRUCTION TYPE: HEATING/A/C

#### Lucas 43617 Sylvania Township Boulder C-2 79-09841 2-way cul-de-sac 2.592 acres per code 2

Up to 34,000 SF New Construction One (1) Brick & Stone Individual Units

TENANT RESPONSIBLE FOR: UTILITIES AND PRO-RATA SHARE OF REAL ESTATE TAXES, INSURANCE AND OPERATING EXPENSES