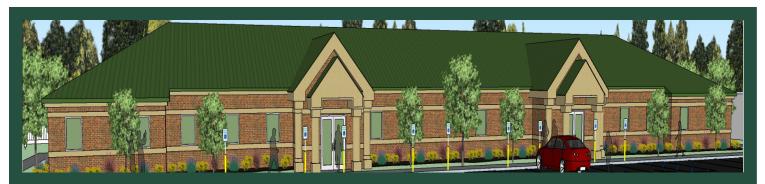

# NEW CONSTRUCTION Build-to-Suit Office or Medical

# 3420-3460 Meijer Drive Sylvania Township

#### Lucas 43617 Sylvania Township Boulder C-2 79-09841 2-way cul-de-sac 2.592 acres per code 2

Up to 34,000 SF New Construction One (1) Brick & Stone Individual Units

TENANT RESPONSIBLE FOR: UTILITIES AND PRO-RATA SHARE OF REAL ESTATE TAXES, INSURANCE AND OPERATING EXPENSES

### CHRIS SCHWERKOSKE 419/843-4988, EXT. 106 chris@jmsrealestate.com

JIM SCHWERKOSKE 419/843-4988, EXT. 103 jim@jmsrealestate.com

- Class A Office and Medical
- Space designed to your specifications
- Generous improvement allowance provided
- Up to 34,000 SF available
- No city income tax