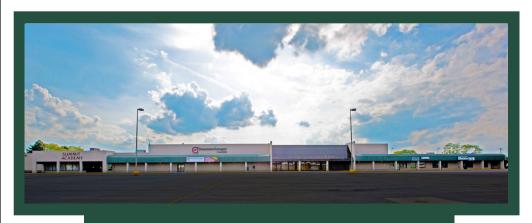

## 5105 GLENDALE South Toledo

- Within 1.5 miles of I-475
- Less than 1 mile from Ohio Turnpike
- High traffic area
- Signage at Street
- Office price includes build out

## PROPERTY INFORMATION

COUNTY: Lucas
ZIP CODE: 43614
AREA OF CITY: South Toledo

NEAREST INTERSECTION: Reynolds and Glendale TRAFFIC COUNT: Glendale- 20,012 cars/day

Reynolds- 33,549 cars/day

LEASE PRICE: \$6.00 NNN; Retail

## **BUILDING DETAIL**

PLAZA SIZE: 93,760 SF (approximate)

TYPE OF STREET: 5 Lane
YEAR COMPLETE: 1984
NUMBER OF FLOORS: ONE (1)

TYPE OF FLOOR:

CONSTRUCTION TYPE:

HEAT SYSTEM:

AIR CONDITIONING:

TELEPHONE SERVICE: