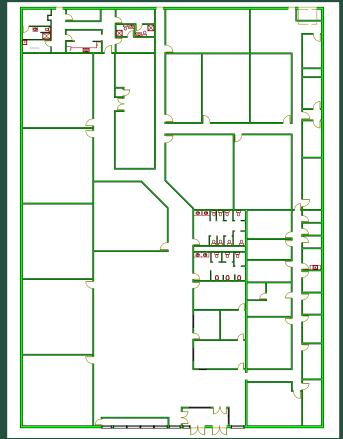

#### **BUILDING DETAIL**

TOTAL BUILDING SIZE: 96,164 SQ.FT.

YEAR COMPLETE: 1984 NUMBER OF FLOORS: ONE (1)

TYPE OF FLOOR: Carpeted Concrete CONSTRUCTION TYPE: Decorative block ROOF: Rubber membrane

HVAC: Central CEILING HEIGHT: From 8' - 16'

### 23,620 SQUARE FEET \$6.00/PSF NNN

Current NNN charges are estimated at \$2.15/PSF

JEREMY MILLER, BROKER Senior Vice President 419/843-4988, EXT. 102 jmiller@jmsrealestate.com

To search for more available office space, please visit our website at: