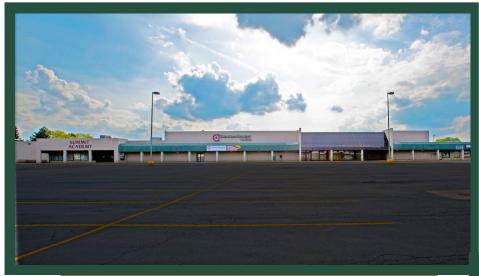

## Office/Vocational Institute For Lease

- Move-in condition
- Ideal for vocational institute or charter school
- Many large classrooms and offices
- Some furnishings included

### 5115 GLENDALE Toledo, OH 43614

#### **BUILDING DETAIL**

TOTAL BUILDING SIZE: 96,164 SQ.FT.

YEAR COMPLETE: 1984 NUMBER OF FLOORS: ONE (1)

TYPE OF FLOOR: Carpeted Concrete CONSTRUCTION TYPE: Decorative block ROOF: Rubber membrane

HVAC: Central CEILING HEIGHT: From 8' - 16'