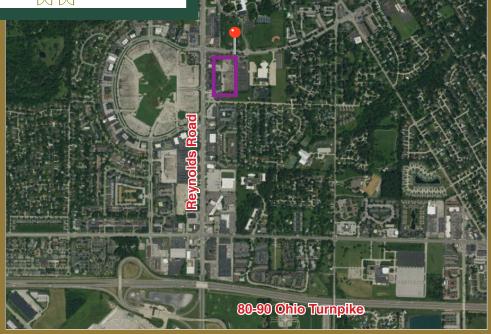

#### PROPERTY INFORMATION

COUNTY: Lucas
ZIP CODE: 43614
AREA OF CITY: South Toledo

NEAREST INTERSECTION: Reynolds and Glendale

PARCEL: 06-04714

TYPE OF STREET: 5 Lane, 2 way
SIGNAGE: Yes, Pylon

CURB CUTS: 2