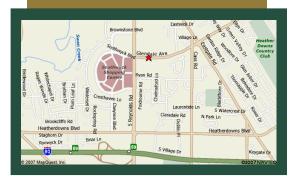

#### PROPERTY INFORMATION

COUNTY: Lucas
ZIP CODE: 43614
AREA OF CITY: South Toledo

NEAREST INTERSECTION: Reynolds and Glendale

PARCEL: 06-04714

TYPE OF STREET: 5 Lane, 2 way
SIGNAGE: Yes, Pylon

CURB CUTS: 2