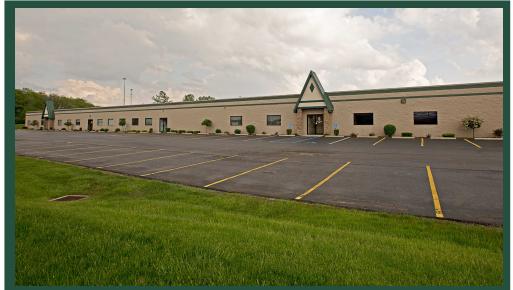

# Office Space For Lease

- 1/2 mile from US 23/I-475
- Close to Ohio Turnpike
- Signage at Street
- Additional signage facing expressway
- Great expressway exposure

# 3521 BRIARFIELD BOULEVARD Maumee

## PROPERTY INFORMATION

COUNTY: Lucas
ZIP CODE: 43537

AREA OF CITY: Maumee (Monclova Township)

NEAREST INTERSECTION: Briarfield/Dussel LEASE PRICE: \$12.00 NNN

### **BUILDING DETAIL**

TOTAL COMPLEX SIZE: 19,346 SF YEAR COMPLETE: 1998 NUMBER OF FLOORS: One [1]

TYPE OF FLOOR: Carpeted Concrete CONSTRUCTION TYPE: Decorative block

HEAT SYSTEM: Gas forced air (each unit)