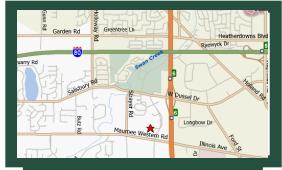

# 3521 BRIARFIELD BOULEVARD Maumee

## PROPERTY INFORMATION

COUNTY: Lucas
ZIP CODE: 43537

AREA OF CITY: Maumee (Monclova Township)

NEAREST INTERSECTION: Briarfield/Dussel LEASE PRICE: \$12.00 NNN