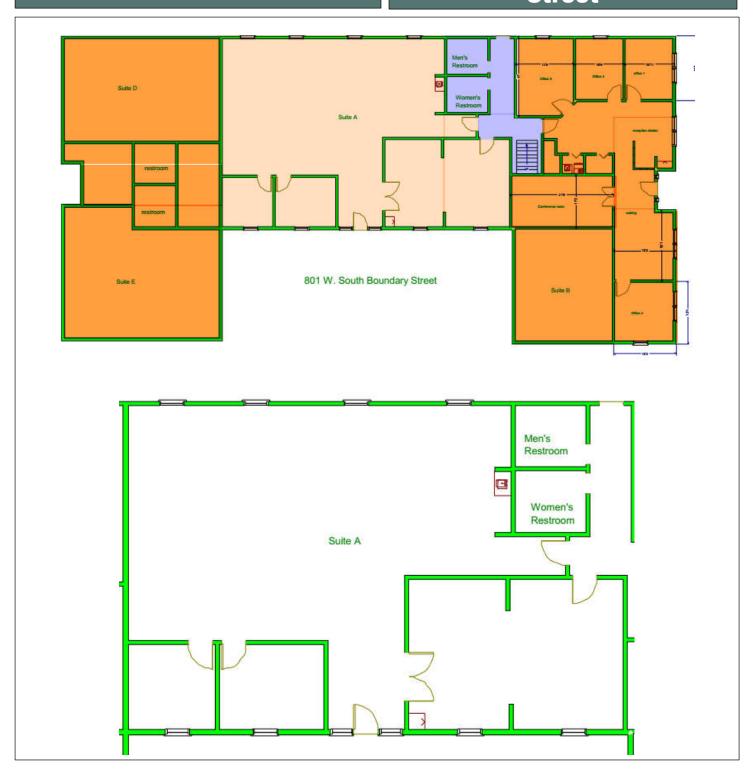

#### **Office Space for Lease**

- \* 2 offices, kitchenette, bullpen, storage & large conference room.
- \* Prominent Street Signage
- \* Close proximity to Highway interchange & plethora of neighboring amenities
- \* Additional storage may be available

Tenant responsible for their in-suite cleaning.

**Jeremy Miller** 

419-843-4988 Ext. 102

jmiller@jmsrealestate.com

801 W. South Boundary Street | Suite A
Perrysburg, Ohio 43551

#### **Building Detail**

Total Building Size: 6,926 Square Feet Suite A: 1,900 SF

**Year Complete: 1987** 

**Number of Floors: 1** 

**Construction Type: Brick/ Wood Frame** 

HVAC: Central Roof: Shingled

Ceiling Height: 9' +/- Restrooms: Common