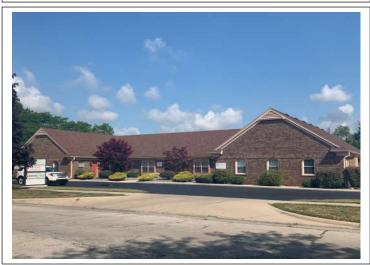

#### **Building Detail**

Total Building Size: 6,926 Square Feet Suite A: 1,900 SF

**Year Complete: 1987** 

**Number of Floors: 1** 

**Construction Type: Brick/ Wood Frame** 

HVAC: Central Roof: Shingled

Ceiling Height: 9' +/- Restrooms: Common

# 801 W. South Boundary Street

All information submitted may be subject to errors and omissions. No warranty or representation is made to the accuracy of the information contained herein.