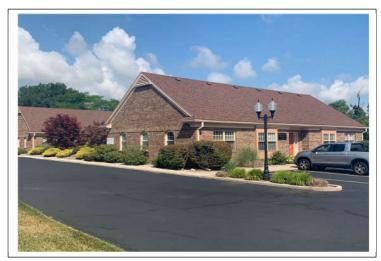

#### **Building Detail**

Total Building Size: 6,926 Square Feet Suite A: 1,900 SF

**Year Complete: 1987** 

**Number of Floors: 1** 

**Construction Type: Brick/ Wood Frame** 

HVAC: Central Roof: Shingled

Ceiling Height: 9' +/- Restrooms: Common

#### **Property Information**

**Nearest Intersection: Dixie Highway (Route 25)** 

Zoned: C-3

Parcel #Q61-400-070301024000

Acreage: 1.2794 acres

Parking Spaces: 37

Curb Cuts: 2