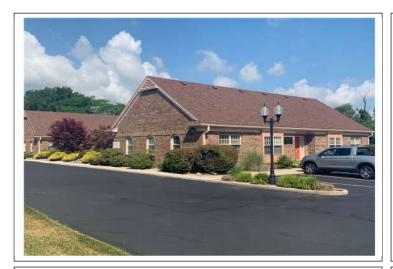

#### **Office Space for Lease**

801 W. South Boundary Street | Suite C
Perrysburg, Ohio 43551

#### **Property Information**

**Nearest Intersection: Dixie Highway (Route 25)** 

Zoned: C-3

Parcel #Q61-400-070301024000

Acreage: 1.2794 acres

Parking Spaces: 37

Curb Cuts: 2

**Building Detail** 

**Total Building Size: 6,926 Square Feet** 

**Year Complete: 1987** 

**Number of Floors: 1** 

**Construction Type: Brick/ Wood Frame** 

HVAC: Central Roof: Shingled

Ceiling Height: 9' +/- Restrooms: Common