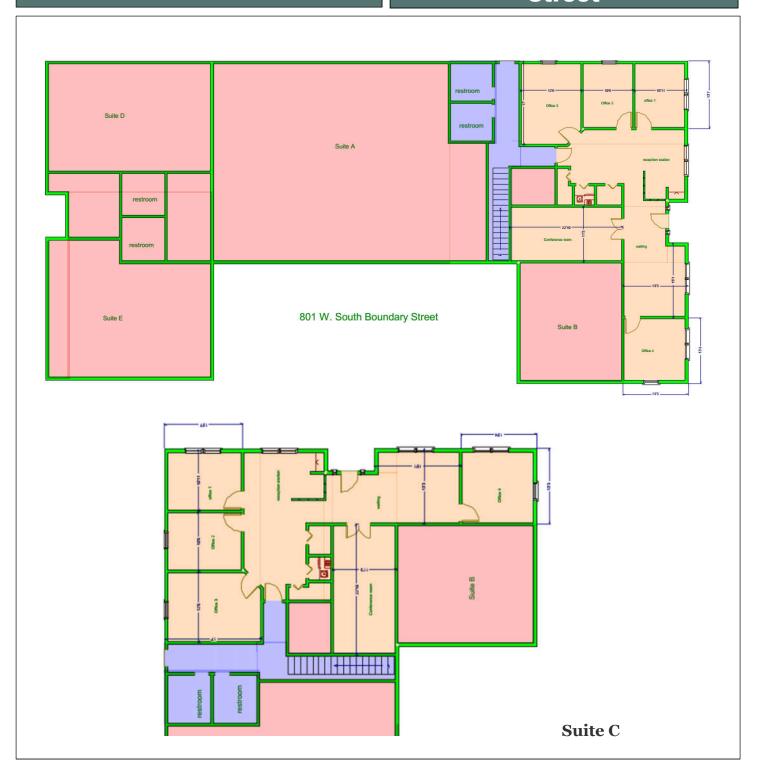

#### **Office Space for Lease**

801 W. South Boundary Street | Suite C
Perrysburg, Ohio 43551

**Total Building Size: 6,926 Square Feet** 

**Year Complete: 1987** 

**Number of Floors: 1** 

**Construction Type: Brick/ Wood Frame** 

HVAC: Central Roof: Shingled

Ceiling Height: 9' +/- Restrooms: Common

Signage: Monument Access: Lockbox

- \* Private Entrance
- \* 4 offices, kitchenette, storage & conference room.
- \* Prominent Street Signage
- \* Close proximity to Highway interchange & plethora of neighboring amenities
- \* Additional storage may be available