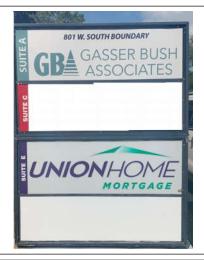

#### **Office Space for Lease**

801 W. South Boundary Street | Suite C
Perrysburg, Ohio 43551

Signage: Monument Access: Lockbox

- \* Private Entrance
- \* 4 offices, kitchenette, storage & conference room.
- \* Prominent Street Signage
- \* Close proximity to Highway interchange & plethora of neighboring amenities
- \* Additional storage may be available