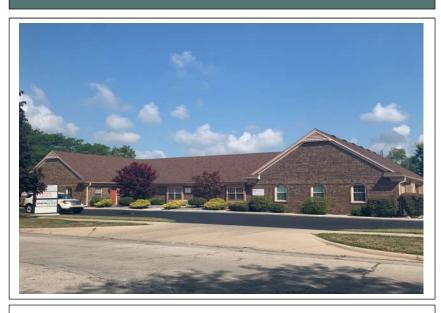

#### **Office Space for Lease**

801 W. South Boundary Street | Suite C
Perrysburg, Ohio 43551

#### **Property Information**

**Nearest Intersection: Dixie Highway (Route 25)** 

Zoned: C-3

Parcel #Q61-400-070301024000

Acreage: 1.2794 acres

Parking Spaces: 37

Curb Cuts: 2

**Building Detail** 

**Total Building Size: 6,926 Square Feet** 

**Year Complete: 1987** 

**Number of Floors: 1** 

**Construction Type: Brick/ Wood Frame** 

HVAC: Central Roof: Shingled

Ceiling Height: 9' +/- Restrooms: Common