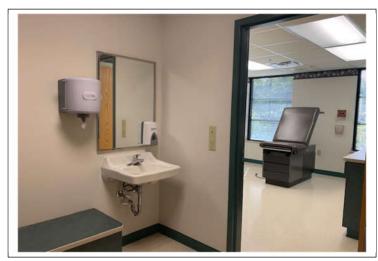

Signage: Monument Access: Lockbox

Medical Office Suite

Move-in Condition
\$14.00 PSF NNN

3.949 Square Feet

- \* Separate Patient and Employee entrances
- \* 4 exam rooms, 2 procedure rooms, lab, clerical, 3 offices, break room and storage.
- \* Prominent Monument Signage
- \* Located near signaled intersection of Monroe Street in the Franklin Park Mall Corridor