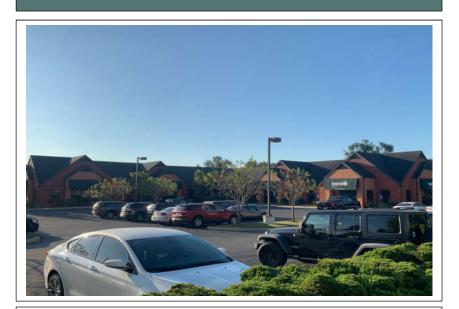

### **Office Space for Lease**

4646 Nantuckett Drive | Suite B

Toledo, Ohio 43623

#### **Property Information**

**Nearest Intersection: Monroe Street** 

**Zoned: CR Regional Commercial** 

Parcel #24-43764

Acreage: 2.724 acres

Parking Spaces: 110

**Curb Cuts: 1** 

**Building Detail** 

Total Building Size: 20,206 Square Feet +/-

Year Complete: 2003; Renovated 2015

**Number of Floors: 1** 

**Construction Type: Brick/ Wood Frame** 

HVAC: Central Roof: Shingled

Ceiling Height: 9' +/- Restrooms: 3