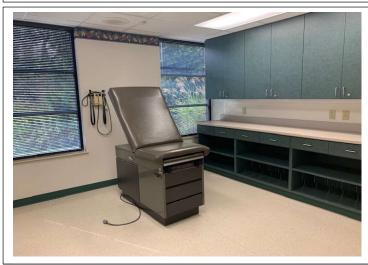

Signage: Monument Access: Lockbox

Medical Office Suite

Move-in Condition
\$14.00 PSF NNN

3.949 Square Feet

- \* Separate Patient and Employee entrances
- \* 4 exam rooms, 2 procedure rooms, lab, clerical, 3 offices, break room and storage.
- \* Prominent Monument Signage
- \* Located near signaled intersection of Monroe Street in the Franklin Park Mall Corridor