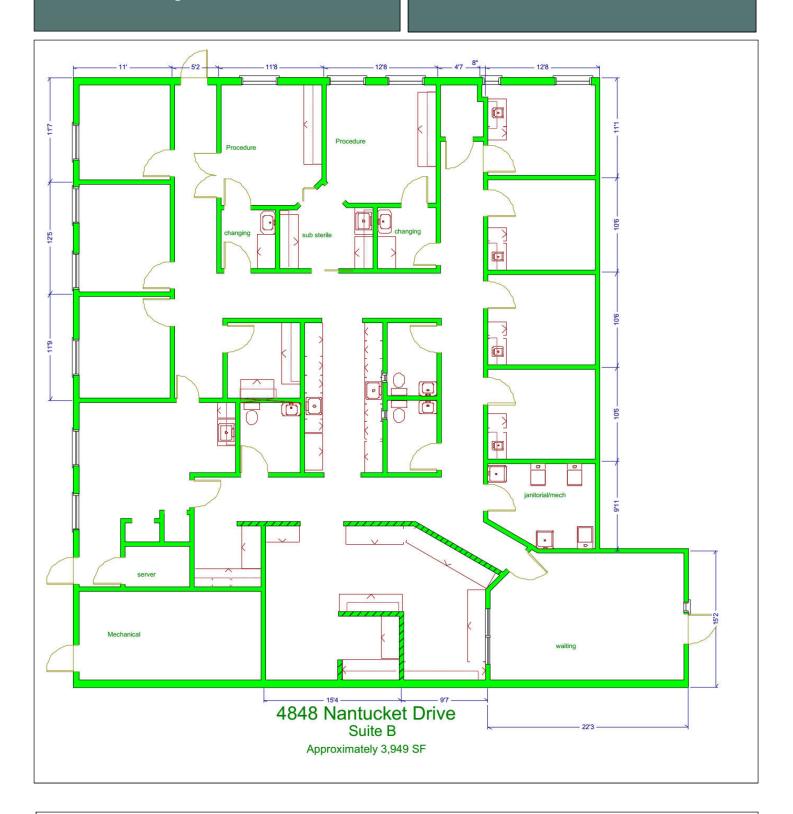

Signage: Monument Access: Lockbox

Medical Office Suite

Move-in Condition
\$14.00 PSF NNN

3.949 Square Feet

- \* Separate Patient and Employee entrances
- \* 4 exam rooms, 2 procedure rooms, lab, clerical, 3 offices, break room and storage.
- \* Prominent Monument Signage
- \* Located near signaled intersection of Monroe Street in the Franklin Park Mall Corridor