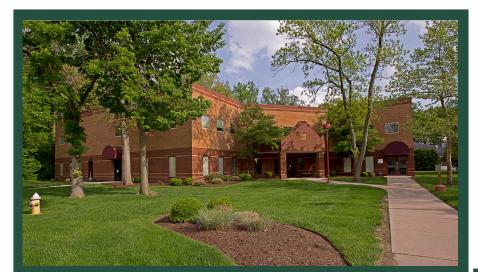

## 1690 WOODLANDS DRIVE Maumee Arrowhead Park

25,200 Sq. Ft. 1988 Two (2) Carpeted Concrete Brick Boiler (individually zoned) Central (individually zoned) Yes AT&T or Buckeye Fiber TARTA "Call a Ride" program

- Great Arrowhead Park value
- Monument signage available at Street
- 1/2 mile from expressway-US 23 and Ohio Turnpike
- Park-like Setting